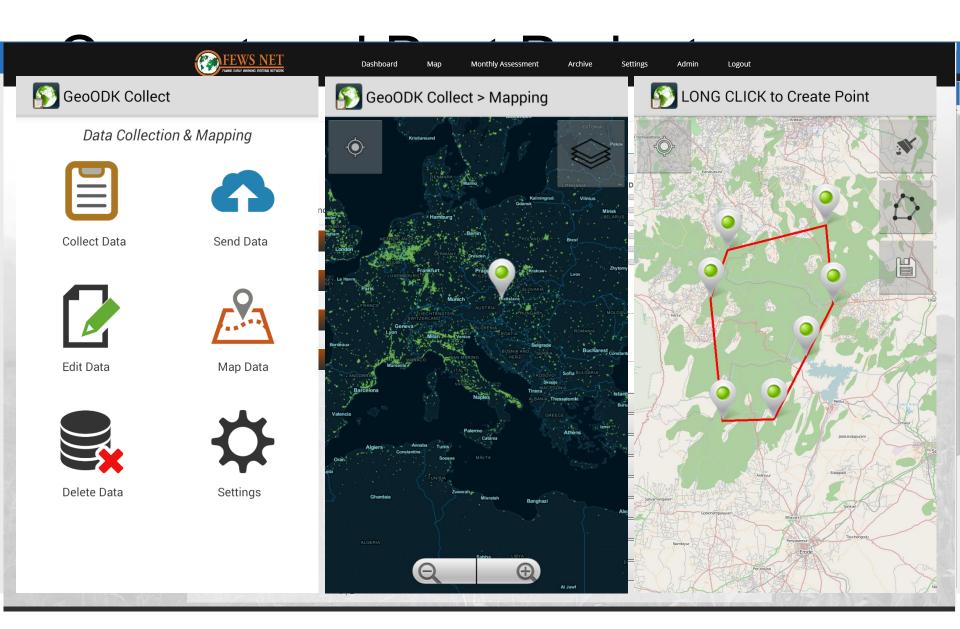

## Mike Humber

Faculty Research Assistant University of Maryland, Department of Geographical Sciences mhumber@umd.edu

- Web GIS development
- Enterprise GIS
- Data collection (web and mobile)
- Remote sensing
  - Burned area mapping
  - Agricultural monitoring

## Long-term Goals

- Move towards on-the-fly analysis of Web GIS data
  - Dynamic, interactive graphing tools
- Increase data accessibility
  - Open Data Portal?
- Continue development on data collection software
  - Products rely on projects for continued development
  - Applications can be customized for specific uses
  - Considerations to protect identity