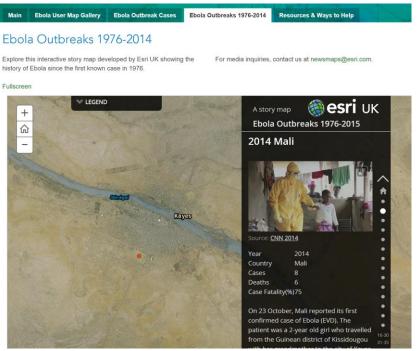

## Assess GIS needs and suggest strategies and solutions

**Develop web and mobile GIS applications** that support operational requirements to track, predict and manage pandemics and epidemics, and improve patient care, treatments, and interventions.