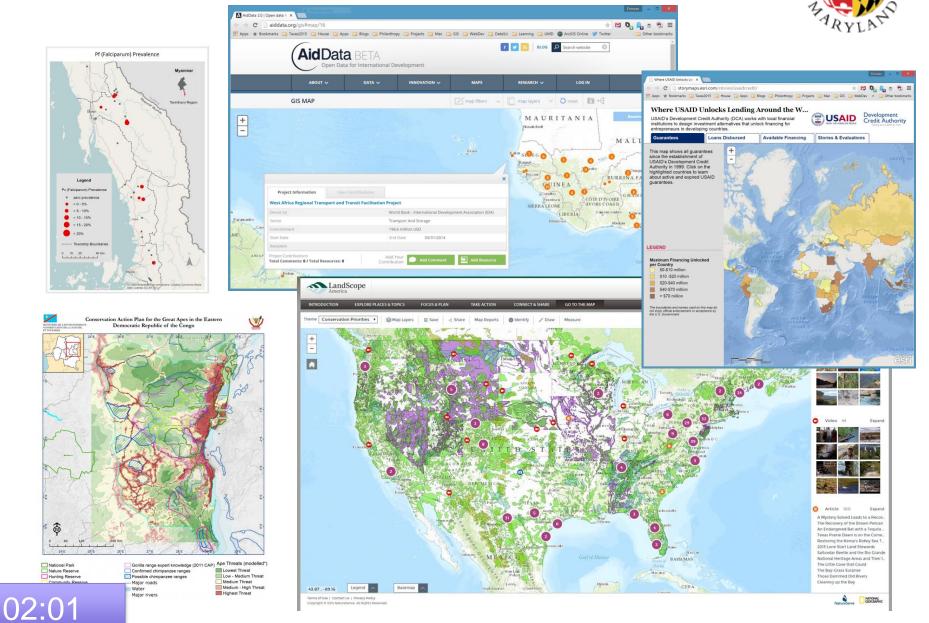

## Data Visualization and Spatial Analysis

## Assess GIS needs and suggest strategies and solutions

**Develop web and mobile GIS applications** that support operational requirements to track, predict and manage pandemics and epidemics, and improve patient care, treatments, and interventions.